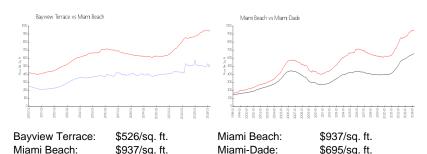

### **Market Information**

# **Inventory for Sale**

Bayview Terrace 3% Miami Beach 4% Miami-Dade 3%

## Avg. Time to Close Over Last 12 Months

Bayview Terrace 59 days Miami Beach 97 days Miami-Dade 81 days