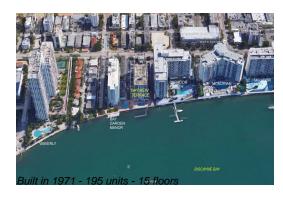

# **Unit 613 - Bayview Terrace**

613 - 1228 West Ave, Miami Beach, FL, Miami-Dade 33139

#### **Building Information**

Number of units: 195
Number of active listings for rent: 0
Number of active listings for sale: 5
Building inventory for sale: 2%
Number of sales over the last 12 months: 9
Number of sales over the last 6 months: 7
Number of sales over the last 3 months: 4