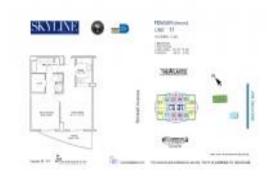

# Unit 511 - Skyline

511 - 2101 Brickell Av, Miami, FL, Miami-Dade 33129

#### **Unit Information**

 MLS Number:
 A11572161

 Status:
 Active

 Size:
 791 Sq ft.

 Bedrooms:
 1

Full Bathrooms:

Half Bathrooms:
Parking Spaces:

View: Rental Price: \$2,750