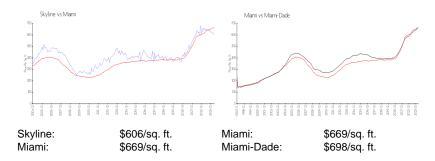

#### **Inventory for Sale**

 Skyline
 4%

 Miami
 4%

 Miami-Dade
 3%

#### Avg. Time to Close Over Last 12 Months

Skyline 65 days Miami 84 days Miami-Dade 81 days