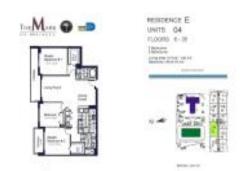

### **Unit Information**

MLS Number: Status: Size: Bedrooms: Full Bathrooms: Half Bathrooms: Parking Spaces: View: Rental Price: List PPSF: Valuated Price: Valuated PPSF: A11572168 Active 1,510 Sq ft. 3 2 Guest Parking,Parking Garage Pool Area View,Tennis Court V View

Pool Area View, Tennis Court View, Water View \$6,000 \$4 \$953,000 \$631

The above valuated price is a baseline figure that does not take into account any specific renovation, upgrade, split, merge, or deterioration of the unit.