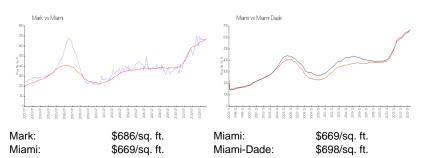

#### **Inventory for Sale**

| Mark       | 7% |
|------------|----|
| Miami      | 4% |
| Miami-Dade | 3% |

## Avg. Time to Close Over Last 12 Months

| Mark       | 79 days |
|------------|---------|
| Miami      | 84 days |
| Miami-Dade | 81 days |