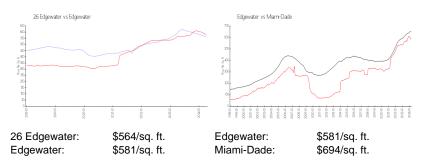

## **Market Information**

| 26 Edgewater | 2% |
|--------------|----|
| Edgewater    | 4% |
| Miami-Dade   | 3% |

## Avg. Time to Close Over Last 12 Months

| 26 Edgewater | 57 days |
|--------------|---------|
| Edgewater    | 88 days |
| Miami-Dade   | 81 days |