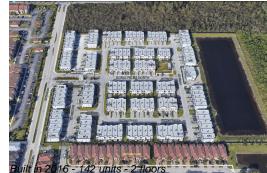

#### **Building Information**

| Number of units:                         | 142 |
|------------------------------------------|-----|
| Number of active listings for rent:      | 0   |
| Number of active listings for sale:      | 1   |
| Building inventory for sale:             | 0%  |
| Number of sales over the last 12 months: | 13  |
| Number of sales over the last 6 months:  | 5   |
| Number of sales over the last 3 months:  | 1   |

## **Building Association Information**

Doral Palms 5630 NW 102 Ave Doral, FL 33178 (305) 471-0208 Management Company (786)-310-5261

https://www.doralpalms.com/