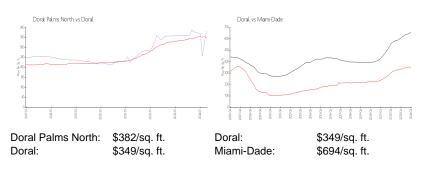

## **Unit Information**

| MLS Number:<br>Status:<br>Size:<br>Bedrooms:<br>Full Bathrooms:<br>Half Bathrooms:<br>Parking Spaces:<br>View: | A11572184<br>Active<br>1,816 Sq ft.<br>3<br>2<br>1 |
|----------------------------------------------------------------------------------------------------------------|----------------------------------------------------|
| Rental Price:                                                                                                  | \$4,000                                            |
| List PPSF:                                                                                                     | \$2                                                |
| Valuated Price:                                                                                                | \$693,000                                          |
| Valuated PPSF:                                                                                                 | \$382                                              |

#### **Inventory for Sale**

| Doral Palms North | 1% |
|-------------------|----|
| Doral             | 2% |
| Miami-Dade        | 3% |

### Avg. Time to Close Over Last 12 Months

| Doral Palms North | 82 days |
|-------------------|---------|
| Doral             | 48 days |
| Miami-Dade        | 81 days |