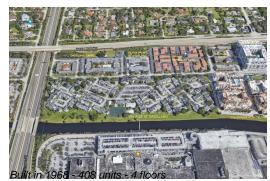

# Unit H112 - Village at Dadeland (A-K)

H112 - 7300-7680 SW 82 St, South Miami, FL, Miami-Dade 33143

### **Building Information**

| Number of units:                         | 408 |
|------------------------------------------|-----|
| Number of active listings for rent:      | 0   |
| Number of active listings for sale:      | 8   |
| Building inventory for sale:             | 1%  |
| Number of sales over the last 12 months: | 11  |
| Number of sales over the last 6 months:  | 7   |
| Number of sales over the last 3 months:  | 4   |