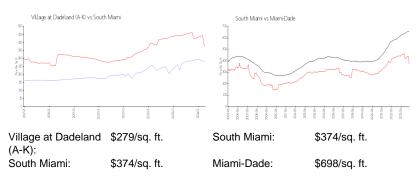

#### **Inventory for Sale**

| Village at Dadeland (A-K) | 2% |
|---------------------------|----|
| South Miami               | 1% |
| Miami-Dade                | 3% |

## Avg. Time to Close Over Last 12 Months

| Village at Dadeland (A-K) | 39 days |
|---------------------------|---------|
| South Miami               | 40 days |
| Miami-Dade                | 81 days |