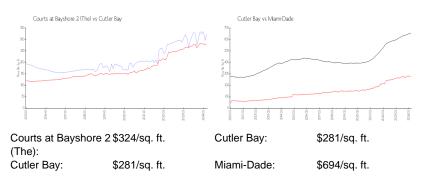

#### **Unit Information**

| MLS Number:<br>Status:<br>Size:<br>Bedrooms:<br>Full Bathrooms:<br>Half Bathrooms: | A11572261<br>Active<br>1,018 Sq ft.<br>3<br>2 |
|------------------------------------------------------------------------------------|-----------------------------------------------|
| Parking Spaces:                                                                    | 1 Space                                       |
| View:                                                                              | Garden View                                   |
| Rental Price:                                                                      | \$2,450                                       |
| List PPSF:                                                                         | \$2                                           |
| Valuated Price:                                                                    | \$327,000                                     |
| Valuated PPSF:                                                                     | \$321                                         |

#### **Inventory for Sale**

| Courts at Bayshore 2 (The) | 0% |
|----------------------------|----|
| Cutler Bay                 | 2% |
| Miami-Dade                 | 3% |

#### Avg. Time to Close Over Last 12 Months

| Courts at Bayshore 2 (The) | 25 days |
|----------------------------|---------|
| Cutler Bay                 | 41 days |
| Miami-Dade                 | 81 days |