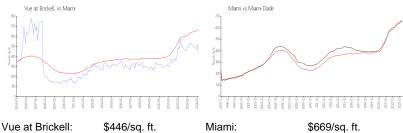

### **Market Information**

\$446/sq. ft. Miami: \$669/sq. ft. Miami-Dade: \$698/sq. ft.