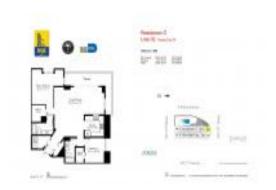

### Unit 2202 - Vue at Brickell

2202 - 1250 S Miami Av, Miami, FL, Miami-Dade 33130

#### **Unit Information**

MLS Number: A11572317 Status: Active Size: 1,322 Sq ft.

Bedrooms: 2 2 Full Bathrooms:

Half Bathrooms: Parking Spaces:

Other View View: Rental Price: \$4,500 List PPSF: \$3 Valuated Price: \$585,000 Valuated PPSF: \$443