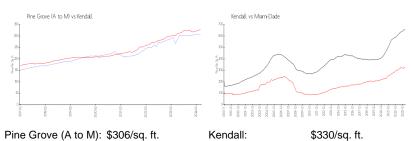

View:

 Rental Price:
 \$1,950

 List PPSF:
 \$3

 Valuated Price:
 \$226,000

 Valuated PPSF:
 \$307

The above valuated price is a baseline figure that does not take into account any specific renovation, upgrade, split, merge, or deterioration of the unit.