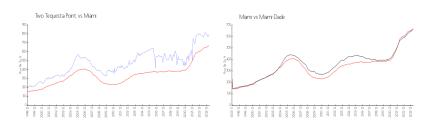

### **Market Information**

 Two Tequesta Point:
 \$795/sq. ft.
 Miami:
 \$669/sq. ft.

 Miami:
 \$669/sq. ft.
 Miami-Dade:
 \$698/sq. ft.