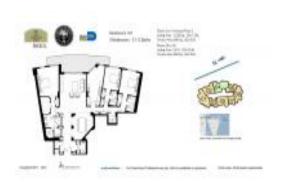

#### **Unit Information**

 MLS Number:
 A11572347

 Status:
 Active

 Size:
 2,520 Sq ft.

Bedrooms: 3
Full Bathrooms: 3
Half Bathrooms: 1

Parking Spaces: Additional Spaces Available, Assigned

Parking, Electric Vehicle Charging Station

View: Bay,Ocean View,Direct Ocean

Rental Price: \$13,900 List PPSF: \$6 Valuated Price: \$1,994,000

The above valuated price is a baseline figure that does not take into account any specific renovation, upgrade, split, merge, or deterioration of the unit.