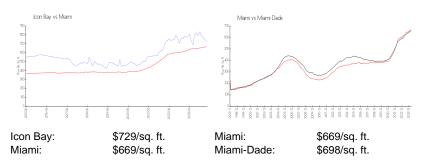

#### **Inventory for Sale**

| Icon Bay   | 7% |
|------------|----|
| Miami      | 4% |
| Miami-Dade | 3% |

# Avg. Time to Close Over Last 12 Months

| Icon Bay   | 104 days |
|------------|----------|
| Miami      | 84 days  |
| Miami-Dade | 81 days  |