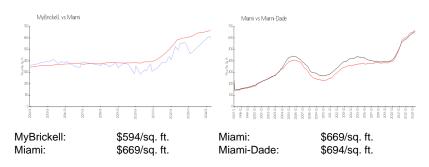

### **Inventory for Sale**

 MyBrickell
 4%

 Miami
 4%

 Miami-Dade
 3%

### Avg. Time to Close Over Last 12 Months

MyBrickell 43 days Miami 84 days Miami-Dade 81 days