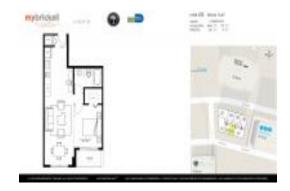

# Unit 2205 - MyBrickell

2205 - 31 SE 6th St, Miami, FL, Miami-Dade 33131

#### **Unit Information**

 MLS Number:
 A11572421

 Status:
 Active

 Size:
 545 Sq ft.

Bedrooms:

Full Bathrooms:

Half Bathrooms:

Parking Spaces: Valet Parking View: Other View Rental Price: \$2,800 List PPSF: \$5 Valuated Price: \$343,000 Valuated PPSF: \$629