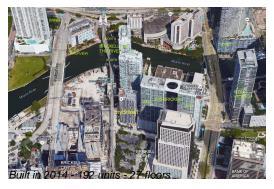

## **Building Information**

Number of units: 192
Number of active listings for rent: 0
Number of active listings for sale: 8
Building inventory for sale: 4%
Number of sales over the last 12 months: 5
Number of sales over the last 6 months: 3
Number of sales over the last 3 months: 1

### **Building Association Information**

MyBrickel

Address: 31 SE 6th St, Miami, FL 33131