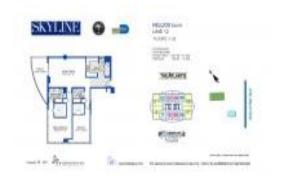

# Unit 912 - Skyline

912 - 2101 Brickell Av, Miami, FL, Miami-Dade 33129

#### **Unit Information**

 MLS Number:
 A11572441

 Status:
 Active

 Size:
 1,367 Sq ft.

 Bedrooms:
 2

Bedrooms: 2 Full Bathrooms: 2

Half Bathrooms:

Parking Spaces: 1 Space, Assigned Parking, Valet Parking

View: Bay, Water View

 Rental Price:
 \$4,500

 List PPSF:
 \$3

 Valuated Price:
 \$694,000

 Valuated PPSF:
 \$508

The above valuated price is a baseline figure that does not take into account any specific renovation, upgrade, split, merge, or deterioration of the unit.