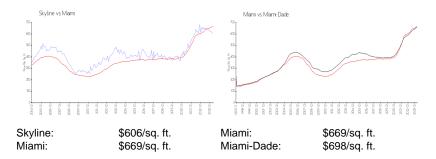

## **Inventory for Sale**

 Skyline
 4%

 Miami
 4%

 Miami-Dade
 3%

## Avg. Time to Close Over Last 12 Months

Skyline 65 days Miami 84 days Miami-Dade 81 days