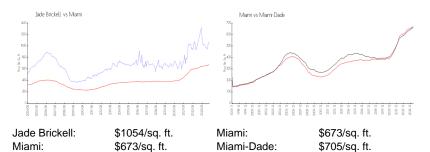

#### **Inventory for Sale**

| Jade Brickell | 5% |
|---------------|----|
| Miami         | 4% |
| Miami-Dade    | 3% |

Avg. Time to Close Over Last 12 Months

Jade Brickell Miami Miami-Dade 79 days 83 days 81 days