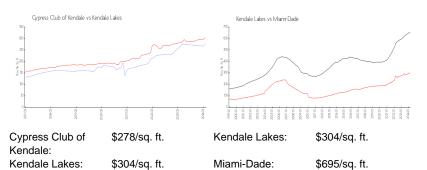

### **Unit Information**

| MLS Number:     | A11572484                                       |
|-----------------|-------------------------------------------------|
| Status:         | Active                                          |
| Size:           | 1,020 Sq ft.                                    |
| Bedrooms:       | 2                                               |
| Full Bathrooms: | 2                                               |
| Half Bathrooms: |                                                 |
| Parking Spaces: | Additional Spaces Available,Assigned<br>Parking |
| View:           |                                                 |
| List Price:     | \$299,700                                       |
| List PPSF:      | \$294                                           |
| Valuated Price: | \$284,000                                       |
| Valuated PPSF:  | \$278                                           |

### **Inventory for Sale**

| Cypress Club of Kendale | 2% |
|-------------------------|----|
| Kendale Lakes           | 1% |
| Miami-Dade              | 3% |