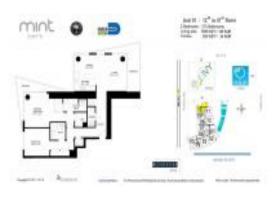

# Unit 4610 - Mint Riverfront

4610 - 92 SW 3 St, Miami, FL, Miami-Dade 33130

### **Unit Information**

| MLS Number:<br>Status:<br>Size:<br>Bedrooms:<br>Full Bathrooms:<br>Half Bathrooms:<br>Parking Spaces:<br>View: | A11572501<br>Active<br>1,389 Sq ft.<br>2<br>2<br>1 |
|----------------------------------------------------------------------------------------------------------------|----------------------------------------------------|
| Rental Price:                                                                                                  | \$4,400                                            |
| List PPSF:                                                                                                     | \$3                                                |
| Valuated Price:                                                                                                | \$721,000                                          |
| Valuated PPSF:                                                                                                 | \$519                                              |