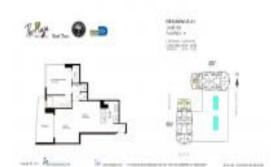

# Unit 700 - Plaza Brickell 851 (North Tower)

A11572517 Active 704 Sq ft. 1

Valet Parking Other View \$3,000 \$4 \$343,000 \$487

700 - 950 Brickell Bay Dr, Miami, FL, Miami-Dade 33131

#### **Unit Information**

| MLS Number:<br>Status:            |
|-----------------------------------|
| Size:                             |
| Bedrooms:                         |
| Full Bathrooms:                   |
| Half Bathrooms:                   |
| Parking Spaces:                   |
| View:                             |
| Rental Price:                     |
| List PPSF:                        |
| Valuated Price:<br>Valuated PPSF: |