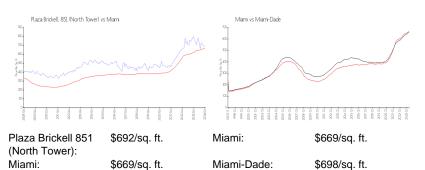

#### **Market Information**

## **Inventory for Sale**

| Plaza Brickell 851 (North Tower) | 2% |
|----------------------------------|----|
| Miami                            | 4% |
| Miami-Dade                       | 3% |

## Avg. Time to Close Over Last 12 Months

| Plaza Brickell 851 (North Tower) | 74 days |
|----------------------------------|---------|
| Miami                            | 84 days |
| Miami-Dade                       | 81 days |