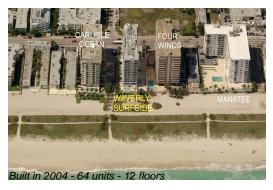

## **Building Information**

Number of units: 64 Number of active listings for rent: 6 Number of active listings for sale: 7 Building inventory for sale: 10% Number of sales over the last 12 months: Number of sales over the last 6 months: Number of sales over the last 3 months: