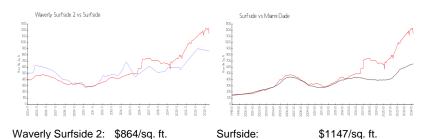

### **Market Information**

Surfside:

Miami-Dade:

\$1147/sq. ft.

\$694/sq. ft.

#### Avg. Time to Close Over Last 12 Months

\$864/sq. ft.

\$1147/sq. ft.

66 days Waverly Surfside 2 Surfside 92 days Miami-Dade 81 days