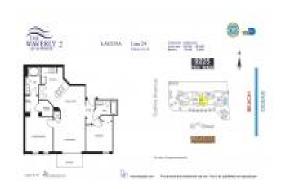

# Unit 1224 - Waverly Surfside 2

1224 - 9201 Collins Av, Surfside, FL, Miami-Dade 33154

#### **Unit Information**

MLS Number: A11572620 Status: Active Size: 930 Sq ft. Bedrooms: 2 2 Full Bathrooms:

Half Bathrooms:

1 Space, Assigned Parking, Covered Parking Spaces:

Parking, Street Parking

View: