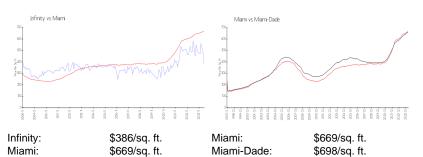

## **Market Information**

#### **Inventory for Sale**

| Infinity   | 4% |
|------------|----|
| Miami      | 4% |
| Miami-Dade | 3% |

# Avg. Time to Close Over Last 12 Months

| Infinity   | 74 days |
|------------|---------|
| Miami      | 84 days |
| Miami-Dade | 81 days |