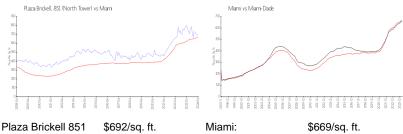

## **Market Information**

(North Tower):

Miami-Dade: Miami: \$669/sq. ft. \$698/sq. ft.