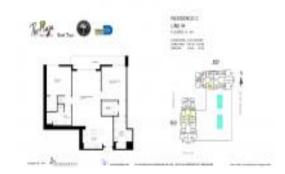

#### **Unit Information**

MLS Number: A11572766 Status: Active Size: 1,101 Sq ft. 2

Bedrooms: Full Bathrooms: 2 Half Bathrooms:

Parking Spaces: 1 Space, Valet Parking Bay, Pool Area View View:

Rental Price: \$4,950 List PPSF: \$4 Valuated Price: \$610,000 Valuated PPSF: \$554