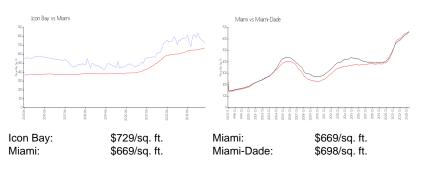

The above valuated price is a baseline figure that does not take into account any specific renovation, upgrade, split, merge, or deterioration of the unit.

# **Building Information**

| Number of units:                         | 299 |
|------------------------------------------|-----|
| Number of active listings for rent:      | 0   |
| Number of active listings for sale:      | 21  |
| Building inventory for sale:             | 7%  |
| Number of sales over the last 12 months: | 17  |
| Number of sales over the last 6 months:  | 7   |
| Number of sales over the last 3 months:  | 2   |
|                                          |     |

# **Building Association Information**

Icon Bay Apartments Address: 460 NE 28th St, Miami, FL 33137 Phone: +1 305-442-0055

# **Market Information**



#### **Inventory for Sale**

| Icon Bay   | 7% |
|------------|----|
| Miami      | 4% |
| Miami-Dade | 3% |

# Avg. Time to Close Over Last 12 Months

| Icon Bay   | 104 days |
|------------|----------|
| Miami      | 84 days  |
| Miami-Dade | 81 days  |