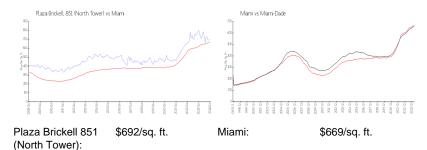

#### **Market Information**

Miami-Dade:

\$698/sq. ft.

#### Avg. Time to Close Over Last 12 Months

\$669/sq. ft.

Plaza Brickell 851 (North Tower) 74 days Miami 84 days Miami-Dade 81 days