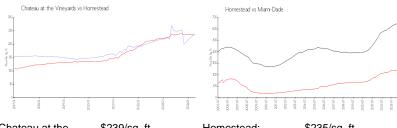

#### **Market Information**

Chateau at the \$239/sq. ft. Homestead: \$235/sq. ft.

Vineyards:

Homestead: \$235/sq. ft. Miami-Dade: \$695/sq. ft.