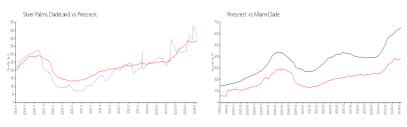

#### **Market Information**

Silver Palms \$412/sq. ft. Pinecrest: \$380/sq. ft. Dadeland:
Pinecrest: \$380/sq. ft. Miami-Dade: \$695/sq. ft.