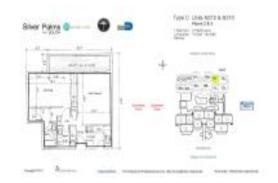

# Unit 210N - Silver Palms Dadeland

210N - 7401 SW 82 St, Pinecrest, FL, Miami-Dade 33143

#### **Unit Information**

 MLS Number:
 A11572859

 Status:
 Active

 Size:
 740 Sq ft.

 Bedrooms:
 1

Full Bathrooms:
Half Bathrooms:

Parking Spaces: 1 Space, Assigned Parking

 View:
 \$319,000