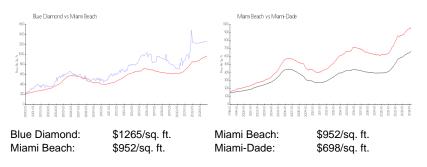

# **Market Information**

#### **Inventory for Sale**

| Blue Diamond | 3% |
|--------------|----|
| Miami Beach  | 4% |
| Miami-Dade   | 4% |

### Avg. Time to Close Over Last 12 Months

| Blue Diamond | 74 days |
|--------------|---------|
| Miami Beach  | 97 days |
| Miami-Dade   | 81 days |

the Pathon