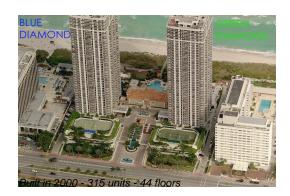

# Unit 2306 - Blue Diamond

2306 - 4779 Collins Av, Miami Beach, FL, Miami-Dade 33140

# **Building Information**

| Number of units:                         | 315 |
|------------------------------------------|-----|
| Number of active listings for rent:      | 7   |
| Number of active listings for sale:      | 8   |
| Building inventory for sale:             | 2%  |
| Number of sales over the last 12 months: | 5   |
| Number of sales over the last 6 months:  | 2   |
| Number of sales over the last 3 months:  | 1   |
|                                          |     |