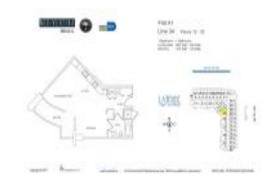

# Unit 2034 - Neo Vertika

2034 - 690 1 Ct, Miami, FL, Miami-Dade 33130

#### **Unit Information**

 MLS Number:
 A11572871

 Status:
 Active

 Size:
 602 Sq ft.

Bedrooms:

Full Bathrooms:

Half Bathrooms:

Parking Spaces: Assigned Parking

View:

 Rental Price:
 \$2,650

 List PPSF:
 \$4

 Valuated Price:
 \$308,000

 Valuated PPSF:
 \$512

The above valuated price is a baseline figure that does not take into account any specific renovation, upgrade, split, merge, or deterioration of the unit.