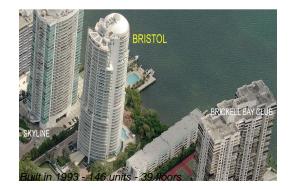

# **Building Information**

| Number of units:                         | 146 |
|------------------------------------------|-----|
| Number of active listings for rent:      | 3   |
| Number of active listings for sale:      | 6   |
| Building inventory for sale:             | 4%  |
| Number of sales over the last 12 months: | 11  |
| Number of sales over the last 6 months:  | 3   |
| Number of sales over the last 3 months:  | 1   |
|                                          |     |