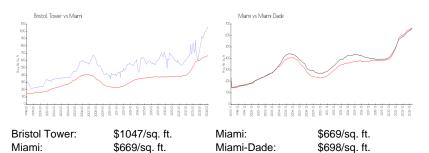

#### **Market Information**

#### **Inventory for Sale**

| Bristol Tower | 4% |
|---------------|----|
| Miami         | 4% |
| Miami-Dade    | 3% |

### Avg. Time to Close Over Last 12 Months

| Bristol Tower | 80 days |
|---------------|---------|
| Miami         | 84 days |
| Miami-Dade    | 81 days |