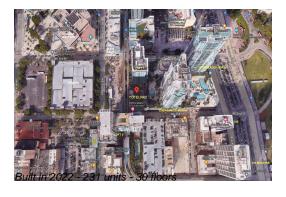

# Unit 1910 - Yotelpad

1910 - 227 NE 2 St, downtown, FL, Miami-Dade 33132

#### **Building Information**

Number of units: 231
Number of active listings for rent: 0
Number of active listings for sale: 33
Building inventory for sale: 14%
Number of sales over the last 12 months: 18
Number of sales over the last 6 months: 8
Number of sales over the last 3 months: 4