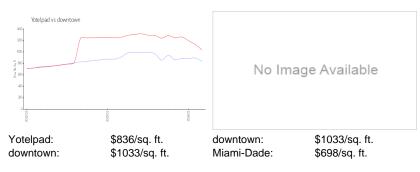

#### **Market Information**

## **Inventory for Sale**

 Yotelpad
 14%

 downtown
 9%

 Miami-Dade
 3%

### Avg. Time to Close Over Last 12 Months

Yotelpad 102 days downtown 100 days Miami-Dade 81 days