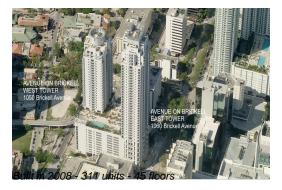

# **Unit 2811 - Avenue On Brickell (East Tower)**

2811 - 1060 Brickell Av, Miami, FL, Miami-Dade 33131

### **Building Information**

Number of units: 311 Number of active listings for rent: 13 Number of active listings for sale: 12 Building inventory for sale: 3% Number of sales over the last 12 months: Number of sales over the last 6 months: Number of sales over the last 3 months: