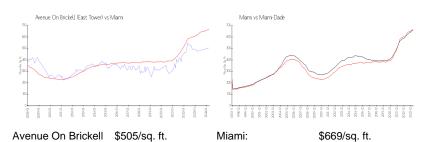

kell Av, Miami, FL, Miami-Dade 33131

#### **Unit Information**

MLS Number: A11572906 Status: Active Size: 1,088 Sq ft.

Bedrooms: 2 Full Bathrooms: 2

Half Bathrooms: Parking Spaces:

View:

Rental Price: \$5,000 List PPSF: Valuated Price: \$617,000 Valuated PPSF: \$439

The above valuated price is a baseline figure that does not take into account any specific renovation, upgrade, split, merge, or deterioration of the unit.

### **Building Information**

Number of units: 311 Number of active listings for rent: 13 Number of active listings for sale: 12 Building inventory for sale: 3% Number of sales over the last 12 months: Number of sales over the last 6 months: Number of sales over the last 3 months:



1060 Condominium Association 305-379-7305 & 305-577-3823

# **Market Information**



Miami-Dade: Miami: \$669/sq. ft. \$698/sq. ft.

# **Inventory for Sale**

(East Tower):

Avenue On Brickell (East Tower) 4% Miami 4% Miami-Dade 3%

## Avg. Time to Close Over Last 12 Months

Avenue On Brickell (East Tower) 49 days Miami 84 days Miami-Dade 81 days