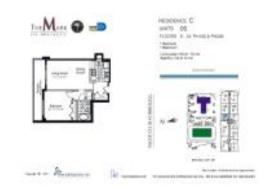

## Unit 906 - Mark

906 - 1155 Brickell Bay Dr, Miami, FL, Miami-Dade 33131

#### **Unit Information**

 MLS Number:
 A11572916

 Status:
 Active

 Size:
 750 Sq ft.

 Bedrooms:
 1

Full Bathrooms: Half Bathrooms:

Rental Price:

Parking Spaces: 1 Space, Assigned Parking, Parking Garage

View: Bay,Ocean View,Pool Area View,Water

View \$3,250 \$4

List PPSF: \$4
Valuated Price: \$464,000
Valuated PPSF: \$619

The above valuated price is a baseline figure that does not take into account any specific renovation, upgrade, split, merge, or deterioration of the unit.