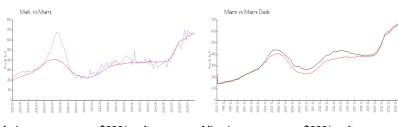

#### **Market Information**

Mark: \$686/sq. ft. Miami: \$669/sq. ft. Miami: \$669/sq. ft. Miami-Dade: \$698/sq. ft.