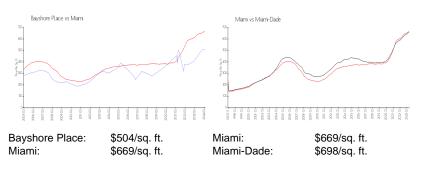

#### **Inventory for Sale**

| Bayshore Place | 0% |
|----------------|----|
| Miami          | 4% |
| Miami-Dade     | 3% |

# Avg. Time to Close Over Last 12 Months

| Bayshore Place | 36 days |
|----------------|---------|
| Miami          | 84 days |
| Miami-Dade     | 81 days |

Aurop. (1916)