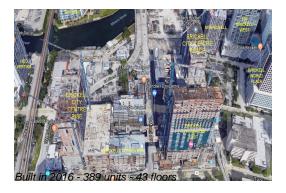

## **Building Information**

Number of units: 389
Number of active listings for rent: 0
Number of active listings for sale: 28
Building inventory for sale: 7%
Number of sales over the last 12 months: 26
Number of sales over the last 6 months: 12
Number of sales over the last 3 months: 7

Rise Brickell City Centre 88 SW 7th Street Miami FL 33130 786 475 5342

http://www.brickellcitycentre.com/residences/rise