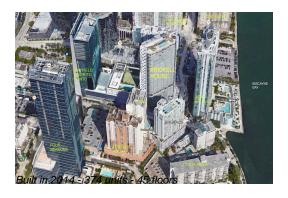

## Unit 2200 - Brickell House

2200 - 1300 Brickell Bay Dr, Miami, FL, Miami-Dade 33131

# **Building Information**

Number of units: 374
Number of active listings for rent: 0
Number of active listings for sale: 4
Building inventory for sale: 1%
Number of sales over the last 12 months: 13
Number of sales over the last 6 months: 6
Number of sales over the last 3 months: 2