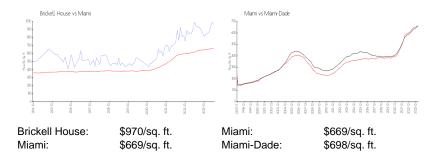

## **Inventory for Sale**

Brickell House 1% Miami 4% Miami-Dade 3%

### Avg. Time to Close Over Last 12 Months

Brickell House 124 days Miami 84 days Miami-Dade 81 days