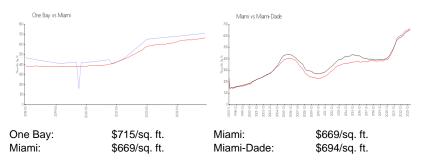

### **Inventory for Sale**

| One Bay    | 5% |
|------------|----|
| Miami      | 4% |
| Miami-Dade | 3% |

# Avg. Time to Close Over Last 12 Months

| One Bay    | 88 days |
|------------|---------|
| Miami      | 84 days |
| Miami-Dade | 81 days |