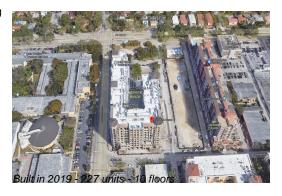

# **Building Information**

Number of units: 227
Number of active listings for rent: 0
Number of active listings for sale: 14
Building inventory for sale: 6%
Number of sales over the last 12 months: 27
Number of sales over the last 6 months: 12
Number of sales over the last 3 months: 6