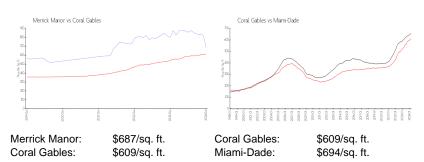

### **Inventory for Sale**

Merrick Manor 6% Coral Gables 2% Miami-Dade 3%

#### Avg. Time to Close Over Last 12 Months

Merrick Manor 139 days Coral Gables 62 days Miami-Dade 81 days