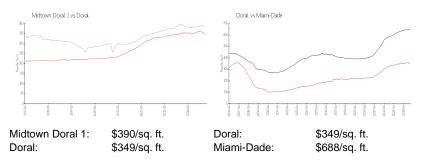

#### **Market Information**

#### **Inventory for Sale**

| Midtown Doral 1 | 6% |
|-----------------|----|
| Doral           | 3% |
| Miami-Dade      | 5% |

## Avg. Time to Close Over Last 12 Months

| Midtown Doral 1 | 78 days |
|-----------------|---------|
| Doral           | 65 days |
| Miami-Dade      | 90 days |