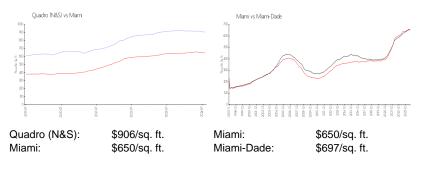

#### **Inventory for Sale**

| Quadro (N&S) | 14% |
|--------------|-----|
| Miami        | 4%  |
| Miami-Dade   | 4%  |