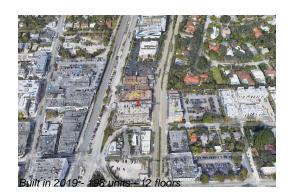

#### **Building Information**

| Number of units:                         | 198 |
|------------------------------------------|-----|
| Number of active listings for rent:      | 0   |
| Number of active listings for sale:      | 27  |
| Building inventory for sale:             | 13% |
| Number of sales over the last 12 months: | 0   |
| Number of sales over the last 6 months:  | 0   |
| Number of sales over the last 3 months:  | 0   |