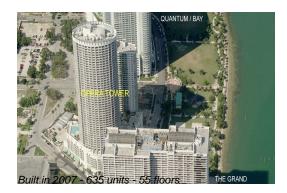

# Unit 3009 - Opera Tower

3009 - 1750 N Bayshore Dr, Miami, FL, Miami-Dade 33132

## **Building Information**

| Number of units:                         | 635 |
|------------------------------------------|-----|
| Number of active listings for rent:      | 18  |
| Number of active listings for sale:      | 54  |
| Building inventory for sale:             | 8%  |
| Number of sales over the last 12 months: | 44  |
| Number of sales over the last 6 months:  | 16  |
| Number of sales over the last 3 months:  | 9   |
|                                          |     |