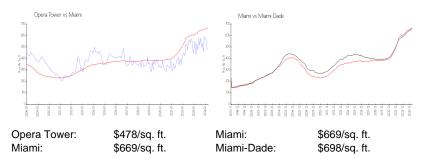

# **Market Information**

## **Inventory for Sale**

| Opera Tower | 9% |
|-------------|----|
| Miami       | 4% |
| Miami-Dade  | 3% |

## Avg. Time to Close Over Last 12 Months

| Opera Tower | 91 days |
|-------------|---------|
| Miami       | 84 days |
| Miami-Dade  | 81 days |