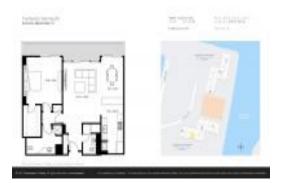

# **Unit 9-C - Turnberry Isles South**

9-C - 19667 Turnberry Way, Aventura, FL, Miami-Dade 33180

#### **Unit Information**

 MLS Number:
 A11573206

 Status:
 Active

 Size:
 1,077 Sq ft.

Bedrooms: 1
Full Bathrooms: 1
Half Bathrooms: 1
Parking Spaces:

View: Intracoastal View,Pool Area View

 Rental Price:
 \$3,400