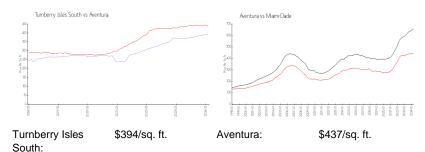

#### **Market Information**

Miami-Dade:

\$694/sq. ft.

## Avg. Time to Close Over Last 12 Months

\$437/sq. ft.

Turnberry Isles South 79 days Aventura 89 days Miami-Dade 81 days