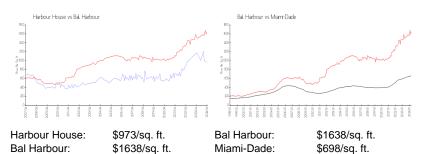

## **Market Information**

| Harbour House | 2% |
|---------------|----|
| Bal Harbour   | 4% |
| Miami-Dade    | 3% |