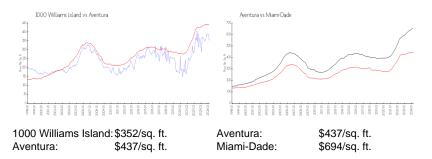

ast 3 months:  | 1   |

### **Building Association Information**

Williams Island 1000 Condo Administration Office (305) 936-8001 Concierge (305) 936-9760

http://www.1000islandblvd.com/index.html

#### **Recent Sales**

| Unit # | Size        | Closing Date | Sale Price | PPSF  |
|--------|-------------|--------------|------------|-------|
| 1403   | 1,840 sq ft | Mar 2024     | \$680,000  | \$370 |
| 1905   | 1,230 sq ft | Jan 2024     | \$375,000  | \$305 |
| 305    | 1,230 sq ft | Jan 2024     | \$305,000  | \$248 |
| 1212   | 1,350 sq ft | Dec 2023     | \$530,000  | \$393 |
| 306    | 960 sq ft   | Dec 2023     | \$380,000  | \$396 |
| 2611   | 1,140 sq ft | Dec 2023     | \$394,000  | \$346 |
| 3005   | 1,230 sq ft | Dec 2023     | \$385,000  | \$313 |

#### **Market Information**



### Inventory for Sale

1000 Williams Island





#### Party, Minagerial







| Aventura   | 5% |
|------------|----|
| Miami-Dade | 3% |

## Avg. Time to Close Over Last 12 Months

| 1000 Williams Island | 97 days |
|----------------------|---------|
| Aventura             | 89 days |
| Miami-Dade           | 81 days |