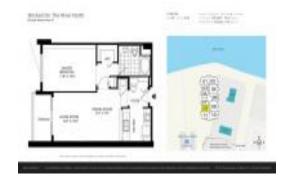

# Unit 2209 - Brickell On The River North

2209 - 31 SE 5 St, Miami, FL, Miami-Dade 33131

#### **Unit Information**

MLS Number: A11573238 Status: Active Size: 775 Sq ft. Bedrooms:

Full Bathrooms: Half Bathrooms:

1 Space, Street Parking, Valet Parking Parking Spaces:

View: River Rental Price: \$3,100 List PPSF: \$4 Valuated Price: \$450,000 Valuated PPSF: \$581