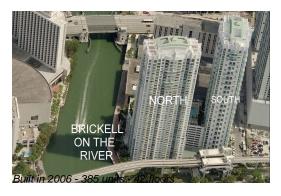

# **Building Information**

Number of units: 384 Number of active listings for rent: 27 Number of active listings for sale: 9 Building inventory for sale: 2% Number of sales over the last 12 months: Number of sales over the last 6 months: Number of sales over the last 3 months:

# **Building Association Information**

Brickell On the River South Condo Association (305) 579-0044