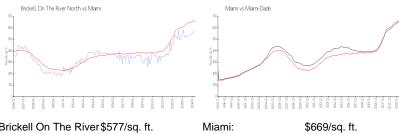

### **Market Information**

\$694/sq. ft.

Brickell On The River\$577/sq. ft.

North:

Miami-Dade: Miami: \$669/sq. ft.