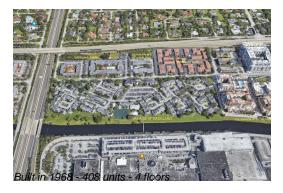

# **Building Information**

Number of units: 408
Number of active listings for rent: 0
Number of active listings for sale: 9
Building inventory for sale: 2%
Number of sales over the last 12 months: 11
Number of sales over the last 6 months: 7
Number of sales over the last 3 months: 3

### **Building Association Information**

Village at Dadeland Condominium Association Address: 7440 SW 82nd St,

Miami, FL 33143 Phone: +1 305-667-2991