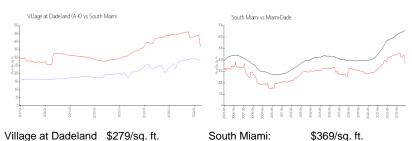

View:

 Rental Price:
 \$2,250

 List PPSF:
 \$3

 Valuated Price:
 \$204,000

 Valuated PPSF:
 \$279

The above valuated price is a baseline figure that does not take into account any specific renovation, upgrade, split, merge, or deterioration of the unit.

#### Market Information

(A-K):

South Miami: \$369/sq. ft.

σοαιτινιιαττίι. φοσο/ος. τ

Miami-Dade: \$694/sq. ft.