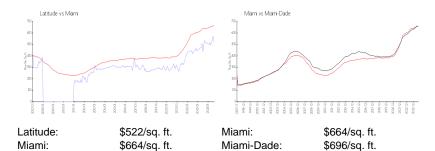

#### **Inventory for Sale**

Latitude 2% Miami 4% Miami-Dade 4%

# Avg. Time to Close Over Last 12 Months

Latitude 39 days Miami 85 days Miami-Dade 85 days