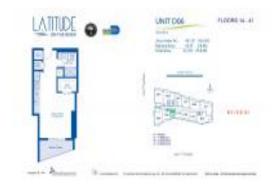

# Unit 1406 - Latitude

1406 - 185 SW 7 St, Miami, FL, Miami-Dade 33130

#### **Unit Information**

 MLS Number:
 A11573277

 Status:
 Rented

 Size:
 451 Sq ft.

Bedrooms:

Full Bathrooms:

Half Bathrooms:

Parking Spaces: Covered Parking, Guest Parking, Not

Assigned

View: Other View,Pool Area View

 Rental Price:
 \$2,250

 List PPSF:
 \$5

 Valuated Price:
 \$223,000

 Valuated PPSF:
 \$494

The above valuated price is a baseline figure that does not take into account any specific renovation, upgrade, split, merge, or deterioration of the unit.