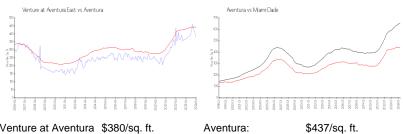

## **Market Information**

| Venture at Aventura | \$380/sq. ft. |
|---------------------|---------------|
| East:               |               |
| Aventura:           | \$437/sq. ft. |

Miami-Dade:

\$694/sq. ft.