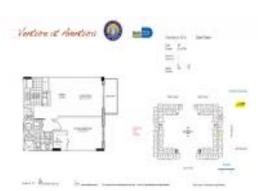

# Unit 510 - Venture at Aventura East

510 - 18800 NE 29 Av, Aventura, FL, Miami-Dade 33180

## **Unit Information**

| MLS Number:<br>Status: | A11573344<br>Active                                                          |
|------------------------|------------------------------------------------------------------------------|
| Size:                  | 752 Sq ft.                                                                   |
| Bedrooms:              | 1                                                                            |
| Full Bathrooms:        | 1                                                                            |
| Half Bathrooms:        |                                                                              |
| Parking Spaces:        | 1 Space, Assigned Parking, Covered<br>Parking, Street Parking, Valet Parking |
| View:                  | Canal                                                                        |
| Rental Price:          | \$2,500                                                                      |
| List PPSF:             | \$3                                                                          |
| Valuated Price:        | \$275,000                                                                    |
| Valuated PPSF:         | \$366                                                                        |