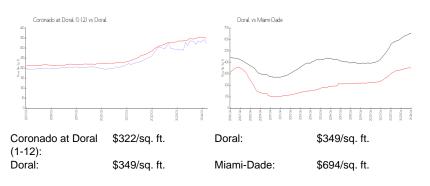

## **Inventory for Sale**

| Coronado at Doral (1-12) | 2% |
|--------------------------|----|
| Doral                    | 2% |
| Miami-Dade               | 3% |

## Avg. Time to Close Over Last 12 Months

| Coronado at Doral (1-12) | 25 days |
|--------------------------|---------|
| Doral                    | 48 days |

Contraction in the local in the

Miami-Dade