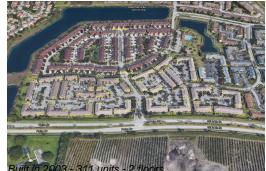

# Unit 2304 SE 23rd Rd - Towngate

2304 SE 23rd Rd - 2201-2251 SE 26 Ln, Homestead, FL, Miami-Dade 33035

### **Building Information**

| Number of units:                         | 311 |
|------------------------------------------|-----|
| Number of active listings for rent:      | 0   |
| Number of active listings for sale:      | 8   |
| Building inventory for sale:             | 2%  |
| Number of sales over the last 12 months: | 7   |
| Number of sales over the last 6 months:  | 4   |
| Number of sales over the last 3 months:  | 4   |
|                                          |     |