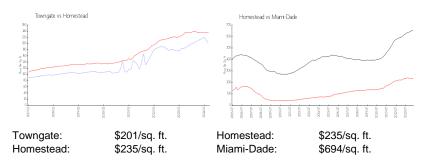

### **Unit Information**

| MLS Number:<br>Status: | A11573426<br>Pending       |
|------------------------|----------------------------|
| Size:                  | 0                          |
|                        | 1,065 Sq ft.               |
| Bedrooms:              | 2                          |
| Full Bathrooms:        | 2                          |
| Half Bathrooms:        | 1                          |
| Parking Spaces:        | 2 Spaces, Assigned Parking |
| View:                  |                            |
| Rental Price:          | \$2,200                    |
| List PPSF:             | \$2                        |
| Valuated Price:        | \$214,000                  |
| Valuated PPSF:         | \$201                      |

### **Inventory for Sale**

| Towngate   | 3% |
|------------|----|
| Homestead  | 2% |
| Miami-Dade | 3% |