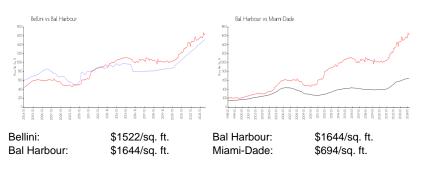

#### **Inventory for Sale**

| Bellini     | 8% |
|-------------|----|
| Bal Harbour | 4% |
| Miami-Dade  | 3% |

## Avg. Time to Close Over Last 12 Months

| Bellini     | n/a      |
|-------------|----------|
| Bal Harbour | 121 days |
| Miami-Dade  | 81 days  |

Millini Bet Herdon 200 Charles Town

and here any many second second