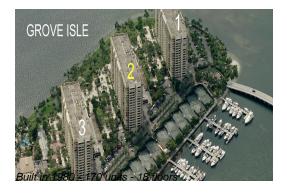

# Unit B703 - Grove Isle 2

B703 - 2 Grove Isle Dr, Miami, FL, Miami-Dade 33133

# **Building Information**

Number of units: 170
Number of active listings for rent: 1
Number of active listings for sale: 2
Building inventory for sale: 1%
Number of sales over the last 12 months: 8
Number of sales over the last 6 months: 4
Number of sales over the last 3 months: 3

# **Building Association Information**

Grove Isle Condominium Association (305) 858-4186