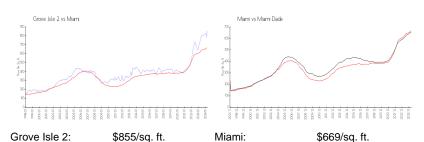

# **Market Information**

Miami-Dade:

\$694/sq. ft.

# **Inventory for Sale**

Miami:

Grove Isle 2 1% Miami 4% Miami-Dade 3%

### Avg. Time to Close Over Last 12 Months

\$669/sq. ft.

Grove Isle 2 48 days Miami 84 days Miami-Dade 81 days