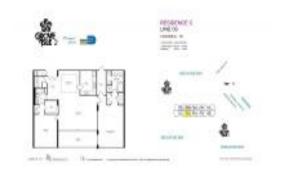

#### **Unit Information**

 MLS Number:
 A11573449

 Status:
 Active

 Size:
 1,882 Sq ft.

Bedrooms: 2 Full Bathrooms: 2

Half Bathrooms:

Parking Spaces: Assigned Parking, Covered Parking, Valet

Parking

View:

 Rental Price:
 \$7,200

 List PPSF:
 \$4

 Valuated Price:
 \$1,532,000

 Valuated PPSF:
 \$814

The above valuated price is a baseline figure that does not take into account any specific renovation, upgrade, split, merge, or deterioration of the unit.