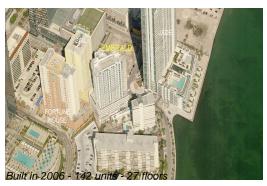

# Unit 1201 - Emerald

1201 - 218 14 St, Miami, FL, Miami-Dade 33131

# **Building Information**

Number of units: 142
Number of active listings for rent: 8
Number of active listings for sale: 6
Building inventory for sale: 4%
Number of sales over the last 12 months: 11
Number of sales over the last 6 months: 3
Number of sales over the last 3 months: 3