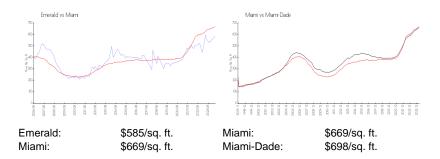

t.

Bedrooms: 2 Full Bathrooms: 2 Half Bathrooms: 1

Parking Spaces: Assigned Parking, Covered Parking, Valet

Parking

View: Bay,Ocean View

 Rental Price:
 \$5,500

 List PPSF:
 \$3

 Valuated Price:
 \$809,000

 Valuated PPSF:
 \$508

The above valuated price is a baseline figure that does not take into account any specific renovation, upgrade, split, merge, or deterioration of the unit.

# **Building Information**

Number of units: 142
Number of active listings for rent: 8
Number of active listings for sale: 6
Building inventory for sale: 4%
Number of sales over the last 12 months: 11
Number of sales over the last 6 months: 3
Number of sales over the last 3 months: 3

# **Building Association Information**

Emerald at Brickell Condo Association 305.416.6065

## **Market Information**



# **Inventory for Sale**

Emerald 4% Miami 4% Miami-Dade 3%

# Avg. Time to Close Over Last 12 Months

Emerald 65 days Miami 84 days Miami-Dade 81 days