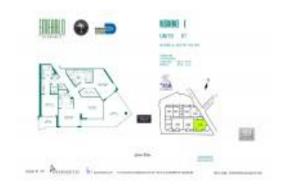

# Unit 1201 - Emerald

1201 - 218 14 St, Miami, FL, Miami-Dade 33131

#### **Unit Information**

 MLS Number:
 A11573470

 Status:
 Active

 Size:
 1,594 Sq ft.

Bedrooms: 2 Full Bathrooms: 2 Half Bathrooms: 1

Parking Spaces: Assigned Parking, Covered Parking, Valet

Parking

View: Bay,Ocean View